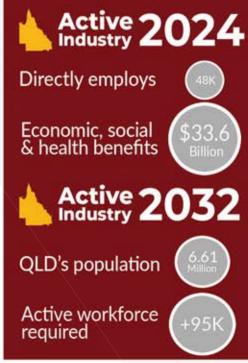

your workforce now and in the future? What are the emerging trends for your sector?

How do you think you will be impacted by the Olympic/Paralympic event

- and what does your workforce need to prepare?

What are your suggested solutions to address these workforce issues?

## Your experience and knowledge are important to the future of developing the Active Industry workforce and you can add your voice to the plan

- Firstly, complete the online workforce survey for your organisation at www.aqia.org.au/active-industry-workforce-survey/
- Secondly, sign up for one of the regional workshops at www.aqia.org.au/workforce-development-workshops
- Thirdly, if you would like to contact us directly with your thoughts and suggestions, please email us at admin@aqia.org.au and we will be in touch.